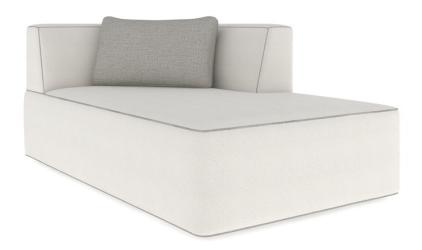

## MARBELLA RAF CHAISE

m150-023-rh1-b

**COLLECTION: MODERN RESORT** 

**DIMENSIONS:** 62.75W x 38.25D x 27.75H

Inviting from any angle, this modular, Italian-style chaise is luxe, yet livable. Generous in size, this piece is fully-upholstered in Ivory mélange performance bouclé with contrasting grey welting. The angular back wraps one end and half the right side of the chaise at the perfect angle for comfort. One pillow features a Grey/Ivory woven fabric for contracting detail. Paint details are in Lucent Bronze metallic. This piece presents clean lines and a tailored form.

**CONSTRUCTION:** Blend down cushion | Rubber Webbing

FINISH:

Lucent\_Bronze\_Metallic\_Paint

## FABRIC:

Body: 2976-87CC-P Performance: Contrast welt 2968-87CC-P Performance