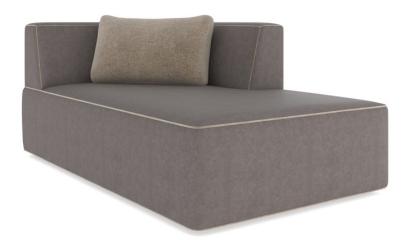

## MARBELLA RAF CHAISE

m150-023-rh1-a

**COLLECTION: MODERN RESORT** 

DIMENSIONS: 62.75W x 38.25D x 27.75H

Inviting from any angle, this modular, Italian-style chaise is luxe, yet livable. Generous in size, this piece is fullyupholstered in warm grey faux Nubuck with contrasting camel welting. The angular back wraps one end and half the right side of the chaise at the perfect angle for comfort. One camel-colored faux shearling pillow adds contrasting detail. Paint details are in Lucent Bronze metallic. This piece presents clean lines and a tailored form.

CONSTRUCTION: Blend down cushion | Rubber webbing

FINISH:

Lucent\_Bronze\_Metallic\_Paint

## FABRIC:

Body Fabric: 2996-77CC with contrast welt 2987-30CC