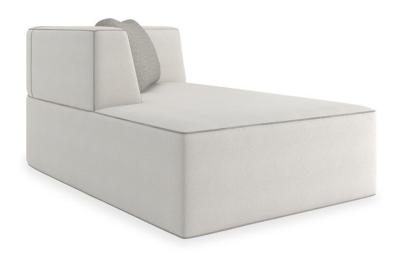

## MARBELLA LAF CHAISE

m150-023-lh1-b

**COLLECTION: MODERN RESORT** 

**DIMENSIONS:** 62.75W x 38.25D x 27.75H

Inviting from any angle, this modular, Italian-style chaise is luxe, yet livable. Generous in size, this piece is fully-upholstered in Ivory mélange performance bouclé with contrasting grey welting. The angular back wraps one end and half the left side of the chaise at the perfect angle for comfort. One pillow features a Grey/Ivory woven fabric for contracting detail. Paint details are in Lucent Bronze metallic. This piece presents clean lines and a tailored form.