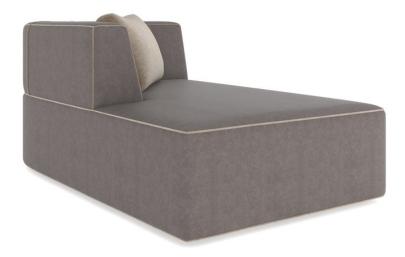

## MARBELLA LAF CHAISE

m150-023-lh1-a

**COLLECTION: MODERN RESORT** 

DIMENSIONS: 62.75W x 38.25D x 27.75H

Inviting from any angle, this modular, Italian-style chaise is luxe, yet livable. Generous in size, this piece is fullyupholstered in warm grey faux Nubuck with contrasting camel welting. The angular back wraps one end and half the left side of the chaise at the perfect angle for comfort. One camel-colored faux shearling pillow adds contrasting detail. Paint details are in Lucent Bronze metallic. This piece presents clean lines and a tailored form.

CONSTRUCTION: Blend down cushion. | Rubber webbing

## FINISH:

Lucent\_Bronze\_Metallic\_Paint

## FABRIC:

Body Fabric: 2996-77CC with contrast welt 2987-30CC