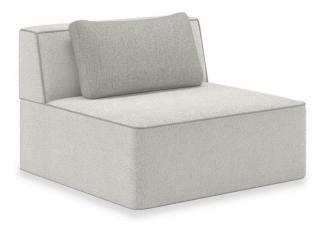

## MARBELLA ARMLESS CHAIR

m150-023-ac1-b

**COLLECTION: MODERN RESORT** 

**DIMENSIONS:** 38W x 38D x 27H

Inviting from any angle, this modular, Italian-style sectional is luxe yet livable, with three pieces that let you create the perfect space for gathering. Fully upholstered, its clean lined, modern form is accentuated by strategically placed seams and a contrast welt.

**CONSTRUCTION:** Blend down cushion | Sinuous springs | Feather Down Pillow