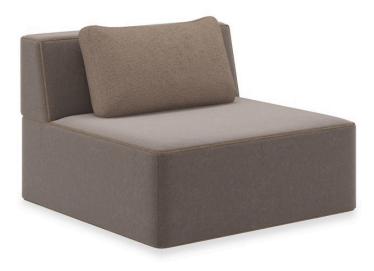

## MARBELLA ARMLESS CHAIR

m150-023-ac1-a

**COLLECTION: MODERN RESORT** 

**DIMENSIONS:** 38W x 38D x 27H

Inviting from any angle, this modular, Italian-style sectional is luxe yet livable, with three pieces that let you create the perfect space for gathering. Fully upholstered in a warm gray faux nubuck fabric, its clean lined, modern form is accentuated by strategically placed seams and a saffron-colored contrast welt. Camel-colored faux shearling pillows add tactile appeal and a cozy finishing touch.

**CONSTRUCTION:** Blend down cushion | Sinuous springs | Feather down pillow.

FINISH:

Lucent\_Bronze\_Metallic\_Paint

FABRIC:

Body Fabric: 2996-77CC with contrast welt 2987-30CC Pillow Fabric: 1- 26''' x 14''' Pillow 2995-84CC