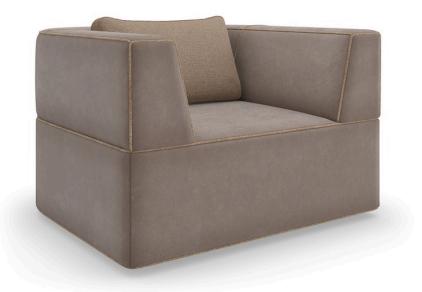

## MARBELLA CHAIR

m150-023-231-a

**COLLECTION: MODERN RESORT** 

DIMENSIONS: 42W x 38D x 27H

Inviting from any angle, this Italian-style chair introduces a style that is luxe yet livable. Fully upholstered in a warm gray faux nubuck fabric, its enveloping, modern form is accentuated by strategically placed seams and a saffron-colored contrast welt. A camel-colored faux shearling pillow adds tactile appeal and a cozy finishing touch.

**CONSTRUCTION:** Blend down cushion | Sinuous springs | Feather Down pillow.

FINISH:

Lucent\_Bronze\_Metallic\_Paint

FABRIC:

Body Fabric: 2996-77CC with contrast welt 2987-30CC Pillow Fabric: 1- 23''' x 14'''' Pillow 2995-84CC