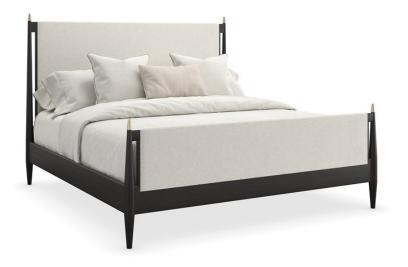

## RHYTHM KING BED

m143-023-121

### DIMENSIONS: 80.5W x 87D x 58H

With flowing modern lines and a rich use of material, the Rhythm king bed brings a simple yet sophisticated cadence to bedroom interiors. Tailored in a luxurious ivory boucle fabric, its clean, parsons-style headboard lends soft contrast to a Black Stained Ash wood frame. Metal finials in a Lucent Bronze finish accentuate subtly tapered posts with a note of luxe.

**CONSTRUCTION:** Mattress Opening: 78<sup>IIII</sup> x 82". | Floor to top of slat: 11<sup>IIII</sup> | Floor to top of side rail: 15". | Floor to bottom of side rail: 8<sup>IIII</sup> | Floor to top of footboard: 28.5<sup>IIII</sup> | Floor to top of headboard: 56.5<sup>IIII</sup> | Bed can accommodate an adjustable bed frame. | Does not require a box spring or other mattress support.