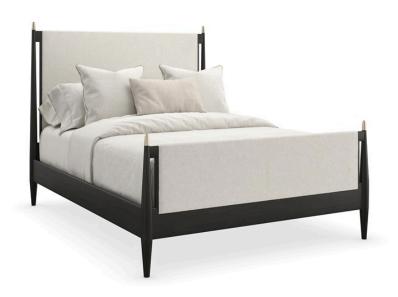

## RHYTHM QUEEN BED

m143-023-101

**COLLECTION: MODERN PRINCIPLES** 

**AVAILABLE AS:** 

Queen King

**DIMENSIONS:** 64.5W x 87D x 58H

With flowing modern lines and a rich use of material, the Rhythm queen bed brings a simple yet sophisticated cadence to bedroom interiors. Tailored in a luxurious ivory boucle fabric, its clean, parsonsstyle headboard lends soft contrast to a Black Stained Ash wood frame. Metal finials in a Lucent Bronze finish accentuate subtly tapered posts with a note of luxe.

**CONSTRUCTION:** Mattress Opening: 62"" x 82". | Floor to top of slat: 11"" | Floor to top of side rail: 15". | Floor to bottom of side rail: 8"" | Floor to top of footboard: 28.5"" | Floor to top of headboard: 56.5"" | Bed can accommodate an adjustable bed frame. | Does not require a box spring or other mattress support.