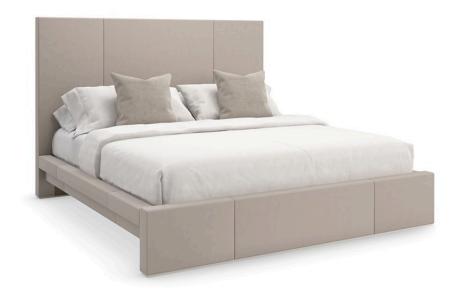

## BALANCE KING BED

m143-022-122

**COLLECTION: MODERN PRINCIPLES** 

AVAILABLE AS:

King Queen

**DIMENSIONS:** 86W x 90D x 58H

A harmonious integration of material and form, the Balance bed draws inspiration from the iconic cantilevers that defined Frank Lloyd Wright's Fallingwater home. Perfectly balanced on parsons-style legs, its clean-lined silhouette invites repose in a soothing, ecru-colored fabric. Balance queen bed also available.

**CONSTRUCTION:** Mattress Opening: 78"" x 82". | Floor to top of slat: 10"" | Floor to top of side rail: 14". | Floor to bottom of side rail: 6"" | Bed can accommodate an adjustable bed frame. | Does not require a box spring or other mattress support.