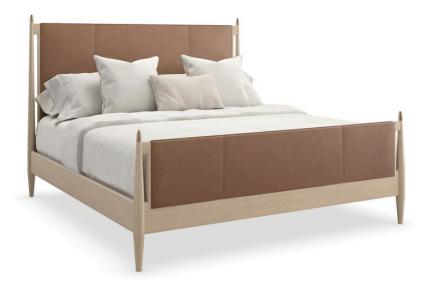

## RHYTHM KING BED

m143-022-121

### **COLLECTION: MODERN PRINCIPLES**

#### DIMENSIONS: 80.5W x 87D x 58H

With flowing modern lines and a rich use of material, the Rhythm king bed brings a simple yet sophisticated cadence to bedroom interiors. Tailored in a lavish, camel-colored leather, its clean, parsons-style headboard warmly complements a Sun Drenched Oak wood frame. Metal finials in a Lucent Bronze finish accentuate subtly tapered posts with a note of luxe. Rhythm queen bed also available.

**CONSTRUCTION:** Mattress Opening: 78<sup>IIII</sup> x 82". | Floor to top of slat: 11<sup>IIII</sup> | Floor to top of side rail: 15". | Floor to bottom of side rail: 8<sup>IIII</sup> | Floor to top of footboard: 28.5<sup>IIII</sup> | Floor to top of headboard: 56.5<sup>IIII</sup> | Bed can accommodate an adjustable bed frame. | Does not require a box spring or other mattress support.