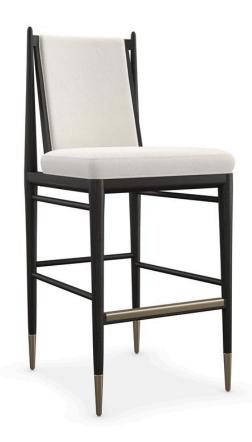

## UNITY DARK BAR STOOL

m142-023-302

**COLLECTION: MODERN PRINCIPLES** 

**DIMENSIONS:** 20W x 22.75D x 46H

An elegant expression of materiality and form, the Unity dark bar stool is perfectly scaled for entertaining and the everyday. A clean-lined frame crafted in a Cinder-finished, open grain oak sets it apart from its light counterpart. Dressed in an ivory boucle fabric and Lucent Bronze metal ferrules, its dramatic contrast brings a sophisticated modern aesthetic to dining and entertaining spaces. Counter height stool also available.