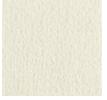

## caracole



## UNITY DARK BAR STOOL

m142-023-302

**COLLECTION: MODERN PRINCIPLES** 

**DIMENSIONS:** 20W x 22.75D x 46H

An elegant expression of materiality and form, the Unity dark bar stool is perfectly scaled for entertaining and the everyday. A clean-lined frame crafted in a Cinder-finished, open grain oak sets it apart from its light counterpart. Dressed in an ivory boucle fabric and Lucent Bronze metal ferrules, its dramatic contrast brings a sophisticated modern aesthetic to dining and entertaining spaces. Counter height stool also available.

## FINISH:



Cinder

FABRIC:



2942-86CC