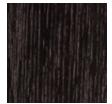

## caracole



## UNITY DARK BAR STOOL

m142-023-302

**COLLECTION: MODERN PRINCIPLES** 

**DIMENSIONS:** 20W x 22.75D x 46H

An elegant expression of materiality and form, the Unity dark bar stool is perfectly scaled for entertaining and the everyday. A clean-lined frame crafted in a Cinder-finished, open grain oak sets it apart from its light counterpart. Dressed in an ivory boucle fabric and Lucent Bronze metal ferrules, its dramatic contrast brings a sophisticated modern aesthetic to dining and entertaining spaces. Counter height stool also available.

## FINISH:



Cinder

FABRIC:



2942-86CC