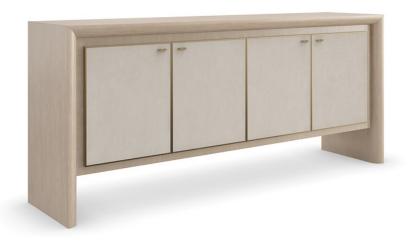

## **UNITY CREDENZA**

m142-022-211

**COLLECTION: MODERN PRINCIPLES** 

**DIMENSIONS:** 78W x 18D x 34H

With a subtle contrast of light tones and textures, the Unity Credenza introduces an elegant modern aesthetic to living, dining, and home office interiors. Its clean-lined form is quietly accentuated by a Sun Drenched Oak finish and rounded bevel, framing soft-close doors wrapped in vinyl. Lucent Bronze metal trim adds warmth and a hint of shimmer. Completing this calming collective of materials and finishes: an Almost White-painted interior with adjustable shelves for versatile, tucked-away storage.