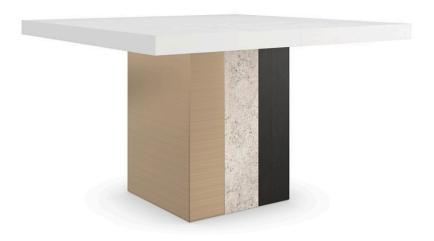

## UNITY DARK DINING TABLE

m142-022-203

**COLLECTION: MODERN PRINCIPLES** 

**DIMENSIONS:** 48W x 48D x 30H

Form and function in perfect harmony: the Unity dark dining table makes a dramatic statement in a unique mix of materials. Architectural lines are punctuated by a tactile top in Burnished Adobe, balanced atop a pillar-style base crafted in travertine stone, Cinder-finished oak and Lucent Bronze Metallic metal. Style as a small pedestal for an intimate dining experience, or expand with two leaves for a larger gathering of guests. Table seats 10 when fully extended.

## FINISH:

Burnished Adobe

Cinder

Lucent Bronze Metallic