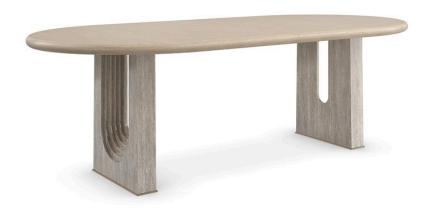

## **EMPHASIS DINING TABLE**

m142-022-201

**COLLECTION:** MODERN PRINCIPLES **DIMENSIONS:** 94W x 42D x 29.75H

A modern design staple, this extension dining table makes use of intricate details to add emphasis and make a statement. An elegant, oval top in Sun Drenched Oak offers ample room for guests to intimately gather. Drawing the eye: parsons-style legs with dramatically stepping arches, meticulously crafted in Silver Travertine stone and trimmed in Lucent Bronze Metallic metal.

**CONSTRUCTION:** Distance from the floor to the bottom of the top: 27.5""