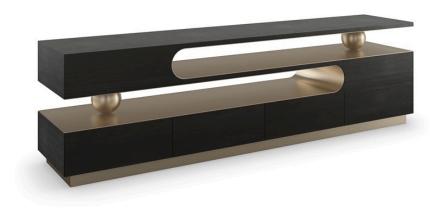

## **HARMONY**

m141-023-531

**COLLECTION: MODERN PRINCIPLES** 

**DIMENSIONS:** 88W x 18D x 25H

A striking balance of form and function, this console makes clever use of space and shape to create a sense of movement and rhythm. Two metal spheres guide the eye along clean lines and curves, warmly articulated by a Lucent Bronze Metallic finish. Features four, soft-close drawers with bottom pulls and painted interiors for an added luxe touch. Style in a media room, or make a memorable first impression in a hall or entryway.