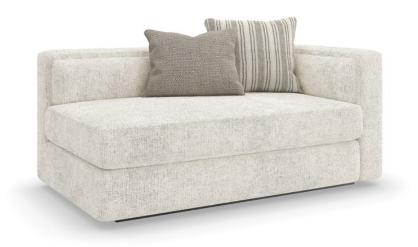

## **UNITY RIGHT ARM LOVESEAT**

m140-022-rl1-a

**COLLECTION: MODERN PRINCIPLES** 

**DIMENSIONS:** 62W x 37D x 28.25H

A holistic expression of design integrity, the Unity sectional mixes singular elements: organic tones, contrast, and texture to create a sense of harmony. Clean lines call to mind a modern European style, dressed in a creamy tactile fabric with a contrasting leather panel outback. Introduces a low, lounge-like aesthetic with lumbar cushioning along the back and feather-down toss pillows for added comfort and layering.

**CONSTRUCTION:** No sag seat. | Plush poly foam cushion. | Feather down pillows.