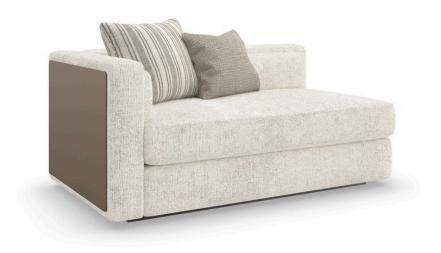

## UNITY LEFT ARM LOVESEAT

m140-022-II1-a

**COLLECTION:** MODERN PRINCIPLES **DIMENSIONS:** 62W x 37D x 28.25H

A holistic expression of design integrity, the Unity sectional mixes singular elements: organic tones, contrast, and texture to create a sense of harmony. Clean lines call to mind a modern European style, dressed in a creamy tactile fabric with a contrasting leather panel outback. Introduces a low, lounge-like aesthetic with lumbar cushioning along the back and feather-down toss pillows for added comfort and layering.

**CONSTRUCTION:** No sag seat. | Plush poly foam cushion. | Feather down pillows.

## **FABRIC:**

Body Fabric: 2941-34CC-P Performance

outside back panel 9176-78CC

Pillow Fabric: 1-24''' x 22''' pillow 4125-34CC

1-18'''' x 22'''' pillow 2934-34CC