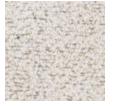

## FABRIC:

Body Fabric: 2941-34CC-P Performance

outside back panel 9176-78CC

Pillow Fabric: 1-24'''' x 22'''' pillow 4125-34CC

1-18'''' x 22'''' pillow 2934-34CC