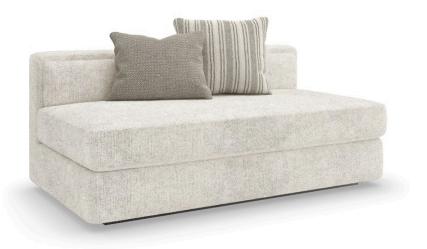

## UNITY ARMLESS LOVESEAT

m140-022-al1-a

**COLLECTION: MODERN PRINCIPLES** 

**DIMENSIONS:** 65.25W x 37D x 28.25H

A holistic expression of design integrity, the Unity sectional mixes singular elements: organic tones, contrast, and texture to create a sense of harmony. Clean lines call to mind a modern European style, dressed in a creamy tactile fabric with a contrasting leather panel outback. Introduces a low, lounge-like aesthetic with lumbar cushioning along the back and feather-down toss pillows for added comfort and layering.

**CONSTRUCTION:** No sag seat. | Plush poly foam cushion. | Feather down pillows.

## FABRIC:

Body Fabric: 2941-34CC-P Performance

outside back panel 9176-78CC

Pillow Fabric: 1-24'''' x 22'''' pillow 4125-34CC

1-18'''' x 22'''' pillow 2934-34CC