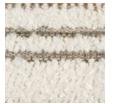

## FABRIC:

Body Fabric: 2941-34CC-P Performance

outside back panel 9176-78CC

Pillow Fabric: 1-24'''' x 22'''' pillow 4125-34CC

1-18'''' x 22'''' pillow 2934-34CC