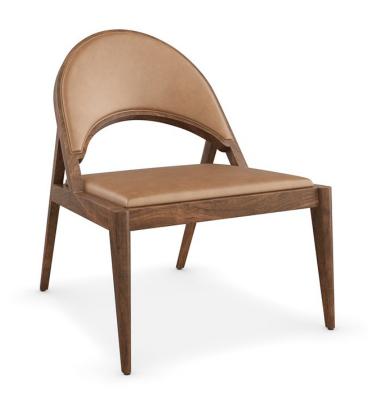

## RHYTHM LOUNGE CHAIR

m140-022-133-a

**COLLECTION:** MODERN PRINCIPLES **DIMENSIONS:** 24.75W x 28D x 30.75H

Pitched to make a statement in any setting, this chic seat mixes Scandinavian design notes with inspiration taken from an antique folding party chair. Features an arched back suspended above the seat, covered in a saddle-colored leather, warmly complemented by a Natural Walnut frame. Lucent Bronze metal accents radiate along the back for a luxe detail and distinguished finishing touch.

**CONSTRUCTION:** Webbed seat. | Foam seat cushion.

FINISH:

Natural-Walnut

FABRIC: