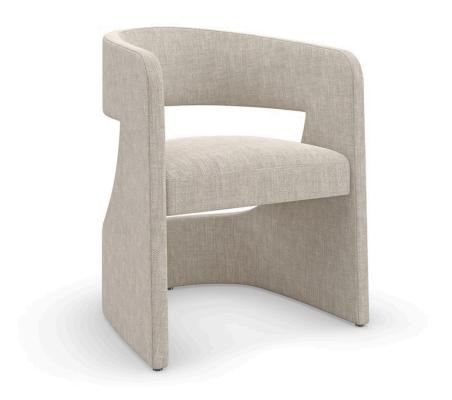

## **SOFT BALANCE CHAIR**

m140-022-032-a

**COLLECTION:** MODERN PRINCIPLES **DIMENSIONS:** 26W x 26.25D x 33H

An elegant integration of symmetry and form, the Soft Balance chair draws the eye with its chic, half-circle shape. A partially open, barrel-back gives the impression of a suspended seat, upholstered in a parchment-colored fabric. Crisp tailoring and an exact alignment of subtly sloping track arms emphasize its unity and geometry. Makes a refined modern statement on its own; even more eye-catching in pairs when used to create a cozy seating nook.

**CONSTRUCTION:** Webbed seat. | Foam seat cushion.