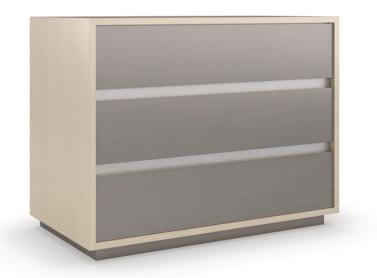

## DA VITA DUO LARGE NIGHTSTAND II

m133-421-066-ii

**COLLECTION:** LA MODA

**DIMENSIONS:** 35W x 18D x 26.5H

A streamlined style in a monochromatic palette, this large nightstand brings an Italian modern aesthetic to bedroom interiors. Its architectural profile features three spacious drawers, finished in a shimmering Smoked Stainless Steel paint. Its overall Thunder finish adds subtle contrast and gives light to the natural beauty of wood. A USB port on the back lets you discreetly charge your smartphone, laptop, and other devices.

## FINISH:

Thunder

Smoked Stainless Steel Paint