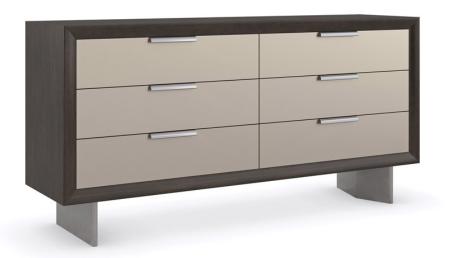

## LA MODA DRESSER

m133-421-011

**COLLECTION: LA MODA** 

**DIMENSIONS:** 72W x 19D x 35.5H

Bold lines and bronze mirror define this architecturally inspired dresser. Dramatic, yet unpretentious in a modest mix of materials, its sleek design lends a contemporary vibe that seamlessly aligns with other pieces from our collection. Grooved metal pulls add a surprise tactile experience, coolly complemented by drawer interiors in Soft Silver paint. A floating jewelry tray in the top left drawer keeps watches, spectacles, and cufflinks neatly tucked away and still within close reach.

## FINISH:

Smoked Stainless paint

Sepia