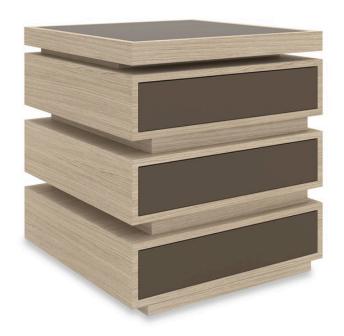

## LA MODA END TABLE PETITE

m131-424-411

**COLLECTION: LA MODA** 

**DIMENSIONS:** 21W x 21D x 22.25H

Perfectly sized as an end table, the architectural offset stacking of mixed materials makes this look memorable. The top frame showcases Koto wood finished in Dry Martini and inset with Smoked Bronze mirrored glass. The table tiers are Koto in Dry Martini with a Neutral Metallic finish. Two soft-close drawers are fronted with bronze mirrors. Features open center storage for displaying books and objects. The plinth base is finished in Neutral Metallic paint. Hidden casters are included for ease of movement.