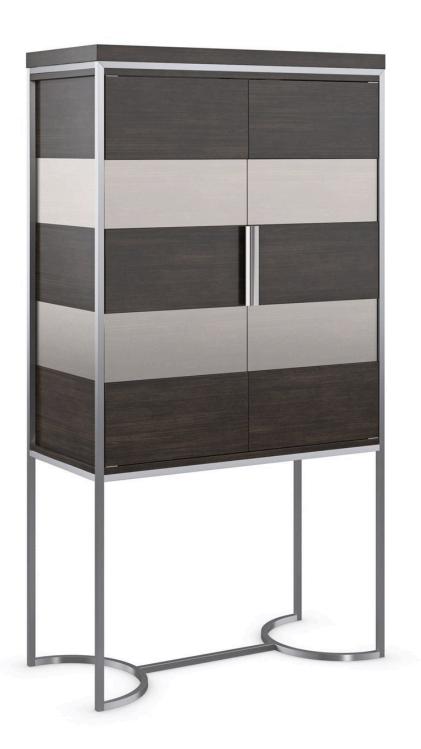

## LA MODA BAR CABINET

m131-421-511

**COLLECTION:** LA MODA

**DIMENSIONS:** 36W x 20D x 78H

A high-profile style, this architectural bar cabinet fuses form and function in an intriguing mix of materials and finishes. Its linear design adds height to a room, with a lavish amount of space for entertaining essentials. Features a mirrored back and lit interior with adjustable glass shelves, two drawers, a white marble work surface, and metal frame stemware storage. A pullout laminated shelf lets you serve guests with ease.

**CONSTRUCTION:** Floor to top of pullout work surface: 33.75"". | Floor to stone work surface behind doors: 35"".