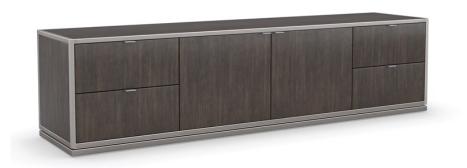

## LA MODA DISPLAY UNIT BASE

m131-421-261

**COLLECTION: LA MODA** 

**DIMENSIONS:** 74W x 17D x 17.25H

Fill a wall, or a need for streamlined storage with pieces from our customizable La Moda display unit. A standout on its own, or in conjunction with other elements, this architectural base lends a striking foundation in a refined mix of metal and wood. Features cutouts for cord management, and ample storage space with four end drawers and adjustable shelves behind a pair of center doors. Designed to accommodate an 82" television or smaller. Pairs perfectly with our La Moda Pier and Bridge display units.