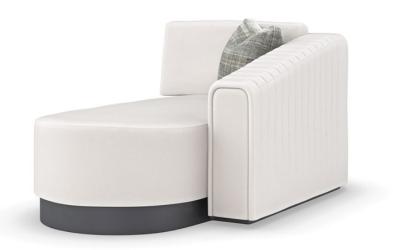

## LA MODA RAF CHAISE

m130-421-rh1-a

**COLLECTION: LA MODA** 

**DIMENSIONS:** 70W x 42D x 33H

A minimalist design with distinct Euro-modern style, this four-piece sectional is architectural, yet softly rounded for a luxurious lounging experience. Expertly tailored in a brushed twill performance fabric, it features a quilted channel detail along the outback and arms, with inset front panels for added flair. Boxed accent pillows bring a pop of color, contrast, and pattern. Adding depth and dimension: a recessed plinth base in a rich Iron Ore finish. Includes a right facing or left facing chaise, loveseat, corner chair, and armless chair.

**CONSTRUCTION:** No sag seat. | Plush poly foam cushion. | Feather down pillow.