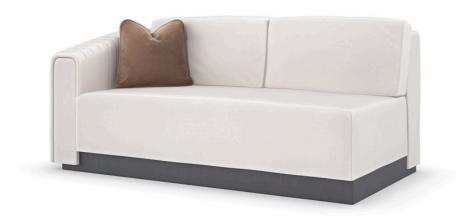

## LA MODA LAF LOVESEAT

m130-421-II1-a

**COLLECTION: LA MODA** 

**DIMENSIONS:** 76W x 42D x 33H

A minimalist design with distinct Euro-modern style, this four-piece sectional is architectural, yet softly rounded for a luxurious lounging experience. Expertly tailored in a brushed twill performance fabric, it features a quilted channel detail along the outback and arms, with inset front panels for added flair. Boxed accent pillows bring a pop of color, contrast, and pattern. Adding depth and dimension: a recessed plinth base in a rich Iron Ore finish. Includes a right facing or left facing chaise, loveseat, corner chair, and armless chair.

**CONSTRUCTION:** No sag seat. | Plush poly foam cushion. | Feather down pillow.