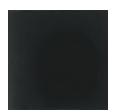

## caracole



## LA MODA LAF LOVESEAT

m130-421-II1-a

**COLLECTION: LA MODA** 

**DIMENSIONS:** 76W x 42D x 33H

A minimalist design with distinct Euro-modern style, this four-piece sectional is architectural, yet softly rounded for a luxurious lounging experience. Expertly tailored in a brushed twill performance fabric, it features a quilted channel detail along the outback and arms, with inset front panels for added flair. Boxed accent pillows bring a pop of color, contrast, and pattern. Adding depth and dimension: a recessed plinth base in a rich Iron Ore finish. Includes a right facing or left facing chaise, loveseat, corner chair, and armless chair.

**CONSTRUCTION:** No sag seat. | Plush poly foam cushion. | Feather down pillow.

## FINISH:



Iron\_Ore

## FABRIC:





Body Fabric: 2842-87CC-P Performance Pillow Fabric: 1-20''' x 20''' Pillow with 2''' Boxing 6120-26CC