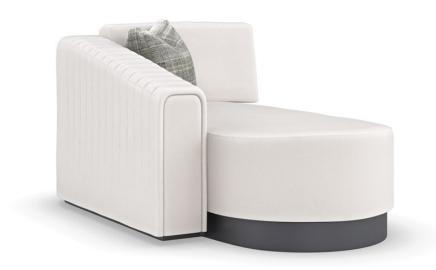

## LA MODA LAF CHAISE

m130-421-lh1-a

**COLLECTION: LA MODA** 

**DIMENSIONS:** 70W x 42D x 33H

A minimalist design with distinct Euro-modern style, this four-piece sectional is architectural, yet softly rounded for a luxurious lounging experience. Expertly tailored in a brushed twill performance fabric, it features a quilted channel detail along the outback and arms, with inset front panels for added flair. Boxed accent pillows bring a pop of color, contrast, and pattern. Adding depth and dimension: a recessed plinth base in a rich Iron Ore finish. Includes a right facing or left facing chaise, loveseat, corner chair, and armless chair.

**CONSTRUCTION:** No sag seat. | Plush poly foam cushion.