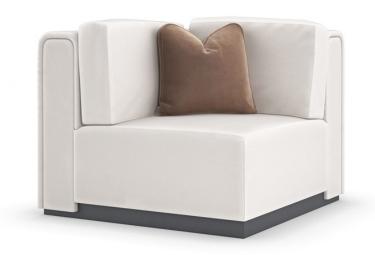

## LA MODA CORNER CHAIR

m130-421-cr1-a

**COLLECTION: LA MODA** 

**DIMENSIONS:** 42.25W x 42.25D x 33H

A minimalist design with distinct Euro-modern style, this four-piece sectional is architectural, yet softly rounded for a luxurious lounging experience. Expertly tailored in a brushed twill performance fabric, it features a quilted channel detail along the outback and arms, with inset front panels for added flair. Boxed accent pillows bring a pop of color, contrast, and pattern. Adding depth and dimension: a recessed plinth base in a rich Iron Ore finish. Includes a right facing or left facing chaise, loveseat, corner chair, and armless chair.

**CONSTRUCTION:** No sag seat. | Plush poly foam cushion.