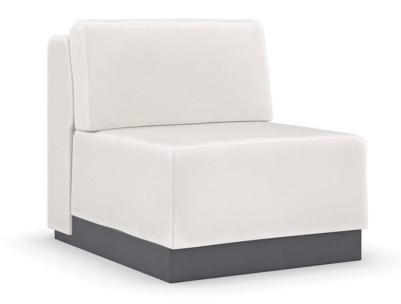

## LA MODA ARMLESS CHAIR

m130-421-ac1-a

**COLLECTION: LA MODA** 

**DIMENSIONS:** 33W x 42D x 33H

A minimalist design with distinct Euro-modern style, this four-piece sectional is architectural, yet softly rounded for a luxurious lounging experience. Expertly tailored in a brushed twill performance fabric, it features a quilted channel detail along the outback and arms, with inset front panels for added flair. Boxed accent pillows bring a pop of color, contrast, and pattern. Adding depth and dimension: a recessed plinth base in a rich Iron Ore finish. Includes a right facing or left facing chaise, loveseat, corner chair, and armless chair.

**CONSTRUCTION:** No sag seat. | Plush poly foam cushion.