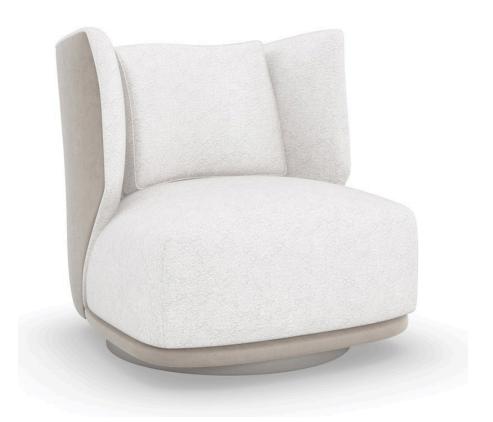

## SEVILLE SWIVEL CHAIR

m130-421-131-a

**COLLECTION:** LA MODA

**DIMENSIONS:** 32W x 33.75D x 33.75H

An all around knockout, this armless swivel introduces a simple Euro-shape with tactile appeal. A nod to the classic wing chair, its sculptural silhouette is masterfully upholstered in a touchable boucle chenille and creamy suede fabric around the back, for a neutral tone-on-tone look that's luxurious and easy to clean. A wood base in Soft Silver paint adds interest and a hint of shimmer.

**CONSTRUCTION:** No sag seat. | Plush poly foam cushion. | Fiber filled pillow.