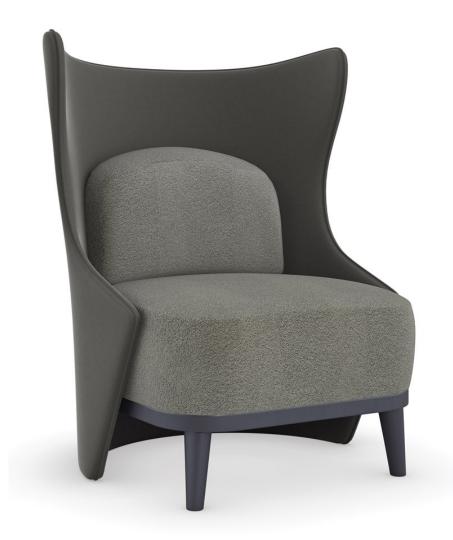

## FORMA ACCENT CHAIR

m130-421-033-a

**COLLECTION: LA MODA** 

**DIMENSIONS:** 36.75W x 34.5D x 44H

Commanding the room from any view, this sculptural accent chair brings high-fashion style in a soft sueded twill fabric. Features an over-scaled, wrapping wing back, accentuated by a comfortably cushioned seat and petite kidney pillow in an olive-colored faux shearling. Playful and plush, its inviting design is perfectly poised on tapered round wood legs in an Iron Ore finish.

**CONSTRUCTION:** No sag seat. | Plush poly foam cushion. | Plush poly foam pillow.

FINISH:

Pillow Fabric: 1-23.5"" x 14.5"" Back Pillow 2841-55CC-P

Body Fabric:
Outback and Inback
2840-54CC-P
Performance, Seat
Cushion 2841-55CC-P
Performance