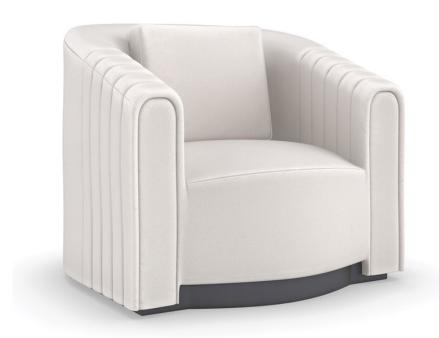

## LA MODA CHAIR

m130-421-032-a

**COLLECTION: LA MODA** 

**DIMENSIONS:** 39.25W x 37.5D x 32H

Architectural in form with soft rounded edges, this chair introduces a minimalist design with distinct Euromodern style. Expertly tailored in a brush twill performance fabric, it features a quilted channel detail along the back and arms, with inset front panels for added flair. A recessed plinth base in a rich Iron Ore finish adds depth and dimension. Pairs perfectly with our La Moda sectional.

**CONSTRUCTION:** No sag seat. | Plush poly foam cushion.

## FINISH:

Iron\_Ore

FABRIC:

Body Fabric: 2842-87CC-P Performance