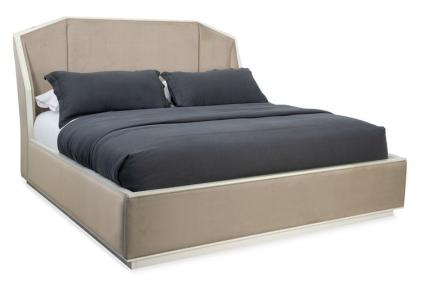

## **EXPRESSIONS UPH BED - CK**

m123-420-142

**COLLECTION:** MODERN EXPRESSIONS

**AVAILABLE AS:** 

King

California King

Queen

**DIMENSIONS:** 85.5W x 92D x 56H

An expression of singular taste, this upholstered bed looks and feels truly exceptional. With its clipped-corner headboard and enveloping sides its geometric-inspired shape gives a nod to both architecture and origami. Tailored with great care, it offers comfort and support in a silhouette that's both inspiring and inviting; impressive yet welcoming. A plinth base and Winter Haze finish complete the aesthetic.

**CONSTRUCTION:** Bedding height w/ 22"" bedding slat in low position: 29"". | Bedding height w/14"" bedding slat in high position: 24"". | Headboard at highest point: 56"". | Headboard at corner points: 50"" | Floor to bottom of siderail: 2.5"". | Floor to top of siderail: 16.5"". | Mattress opening: 74"" x 86"".