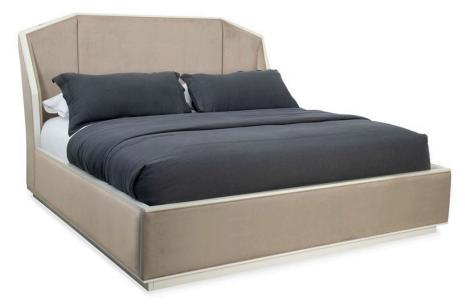

## **EXPRESSIONS UPH BED - KING**

m123-420-122

#### **COLLECTION: MODERN EXPRESSIONS**

#### DIMENSIONS: 85.5W x 88D x 56H

An expression of singular taste, this upholstered bed looks and feels truly exceptional. With its clippedcorner headboard and enveloping sides its geometric-inspired shape gives a nod to both architecture and origami. Tailored with great care, it offers comfort and support in a silhouette that's both inspiring and inviting; impressive yet welcoming. A plinth base and Winter Haze finish complete the aesthetic.

**CONSTRUCTION:** Bedding height w/ 22<sup>IIII</sup> bedding slat in low position: 29<sup>IIII</sup>. | Bedding height w/14<sup>IIII</sup> bedding slat in high position: 24<sup>IIII</sup>. | Headboard at highest point: 56<sup>IIII</sup>. | Headboard at corner points: 50<sup>IIII</sup> | Floor to bottom of siderail: 2.5<sup>IIII</sup>. | Floor to top of siderail: 16.5<sup>IIII</sup>. | Mattress opening: 78<sup>IIII</sup> x 82<sup>IIII</sup>.