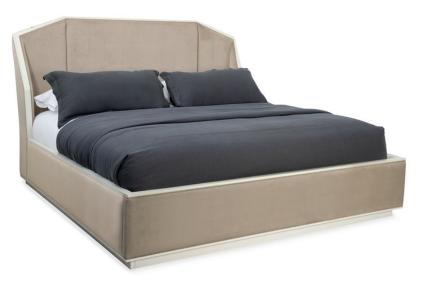

## **EXPRESSIONS UPH BED - QUEEN**

m123-420-102

**COLLECTION:** MODERN EXPRESSIONS

**AVAILABLE AS:** 

California King Queen King

**DIMENSIONS:** 69.5W x 88D x 56H

An expression of singular taste, this upholstered bed looks and feels truly exceptional. With its clipped-corner headboard and enveloping sides its geometric-inspired shape gives a nod to both architecture and origami. Tailored with great care, it offers comfort and support in a silhouette that's both inspiring and inviting; impressive yet welcoming. A plinth base and Winter Haze finish complete the aesthetic.

**CONSTRUCTION:** Bedding height w/ 22"" bedding slat in low position: 29"". | Bedding height w/14"" bedding slat in high position: 24"". | Headboard at highest point: 56"". | Headboard at corner points: 50"" | Floor to bottom of siderail: 2.5"". | Floor to top of siderail: 16.5"". | Mattress opening: 62"" x 82"".