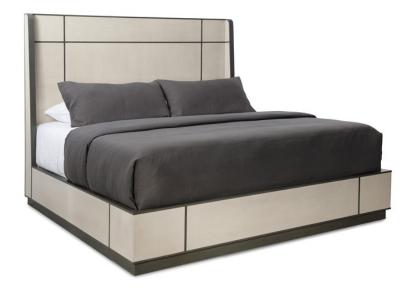

## **REPETITION WOOD BED - QUEEN**

m123-420-101

#### DIMENSIONS: 66.5W x 88.25D x 66H

For connoisseurs of art and architecture, the Repetition Wood Bed is destined to be a favorite. Its commanding presence is comprised of headboard panels in Ashe Taupe outlined by a contrasting wood inlay in Zinc Oxide. Angled wrap-around sides and a plinth base in Zinc Oxide add even more character to this sophisticated adjustable-height bed.

**CONSTRUCTION:** Lowest slat height from floor to top of slat: 6<sup>''''</sup>. | Highest slat height from floor to top of slat: 10<sup>''''</sup>. | Floor to bottom of siderail: 3<sup>''''</sup>. | Floor to top of siderail: 14.5<sup>''''</sup>. | Mattress opening: 62<sup>''''</sup> x 82<sup>''''</sup>.