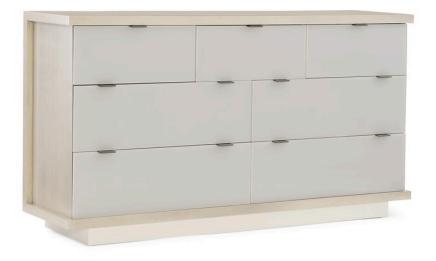

## EXPRESSIONS DRESSER

m123-420-011

**COLLECTION: MODERN EXPRESSIONS** 

## **DIMENSIONS:** 66W x 18D x 36H

Seven impressive back-painted glass door fronts raise this dresser to the epitome of luxe refinement. The top and sides are finished in Ashe Taupe, a natural complement to the glass drawers painted in a shade of Delicate Gray. Each drawer features a notched glass drawer front with a pull-tab and opens to reveal a fully finished interior in Winter Haze awaiting your favorite wardrobe pieces. Integrated USB ports can be found on either side. Elegant on its own, this dresser is equally adept at playing a starring or supporting role in the room's design.