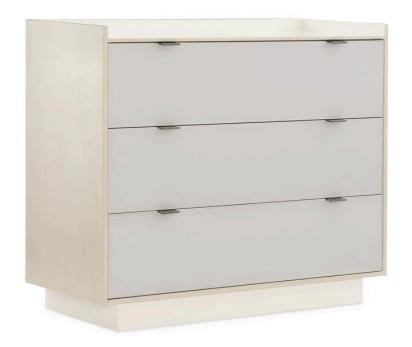

## EXPRESSIONS DRAWER CHEST

m122-420-462

**COLLECTION: MODERN EXPRESSIONS** 

**DIMENSIONS:** 44W x 18D x 36.5H

Even your clothes will thank you for the opportunity to reside in this distinctive drawer chest. Taking style to new heights, it features three generously sized drawers, each boasting a glass drawer front back-painted in Delicate Gray. Its end panels and edgeband are highlighted with an Ash Taupe finish while its top, inside gallery and plinth base wear Winter Haze. Each drawer features a notched glass drawer front with a pull-tab and opens to reveal a fully finished interior in Winter Haze. With understated beauty, this unique piece brings style and storage together in harmony.

**CONSTRUCTION:** Plinth base height: 3.5"".