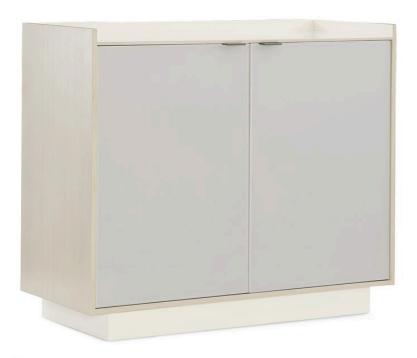

## EXPRESSIONS DOOR CHEST

m122-420-461

**COLLECTION:** MODERN EXPRESSIONS

**DIMENSIONS:** 44W x 18D x 36.5H

A classic design reimagined with modern materials, this expressive door chest offers unforgettable character. Its handsome exterior is distinguished by glass door fronts back-painted in Delicate Gray and fastened with European hinges. Each glass door is notched and features a tab pull; open them to reveal a generous storage compartment as well as cord access holes for media. End panels and the edgeband are highlighted with an Ash Taupe finish while its top, inside gallery and plinth base are finished in Winter Haze. This chest's incomparable beauty complements any room's aesthetic

**CONSTRUCTION:** Plinth base height: 3.5"".

## FINISH:

Winter Haze

Ash Taupe