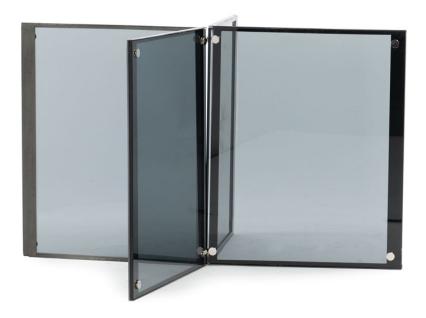

## **EXPRESSIONS DINING TABLE BASE**

m122-420-202b

**COLLECTION: MODERN EXPRESSIONS** 

**DIMENSIONS:** 24W x 24D x 29H

Welcome family and friends to an unparalleled dining experience with this expressive dining table base. Its crisp, modern lines are crafted of Smoked Gray-colored glass inserts held between a metal base framed in Zinc Oxide. Ultimately configurable, this innovative base will support the round or rectangular glass top of your choice. Creating a dramatic dining presentation with striking sophistication, its unique design will leave you inspired.