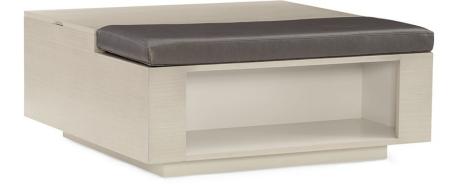

## **REPETITION BUNCHING COCKTAIL**

m121-420-402

**COLLECTION: MODERN EXPRESSIONS** 

**DIMENSIONS:**  $40W \times 40D \times 17H$ 

A statement-making addition to any living space, the Repetition Bunching Cocktail Table effortlessly combines form and function. Its geometric silhouette is accentuated by an Ash Taupe finish complemented by a contrasting Mink Gray over its open and interior storage areas. A lift-top makes it the perfect spot for dining or working from home while a loose upholstered seat cushion creates extra seating.