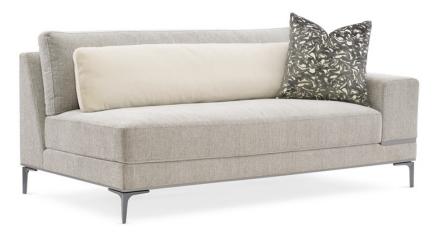

## REPETITION RAF LOVESEAT

m120-420-rl1-a

**COLLECTION: MODERN EXPRESSIONS** 

**DIMENSIONS:** 72W x 40D x 29H

The clean lines and smart angles of a Repetition modular sofa create a stylish sectional solution for modern seating. Long uninterrupted planes of finely tailored upholstered cushions create a sumptuous retreat with true simplicity of form. Repetition's frame is finished in London Fog while its metal legs wear Zinc Oxide adding additional layers of luxe to its refined palette. Ultimately configurable, this stunning seating solution can be arranged to fit your space while reflecting your unique design perspective.

**CONSTRUCTION:** Springdown cushion. | No sag seat. | Feather down pillows.

## **FABRIC:**

Body Fabric: 2793-92CC

Kidney Pillow 2794-

1-19'"' x 19'"' Pillow 8387-92CC