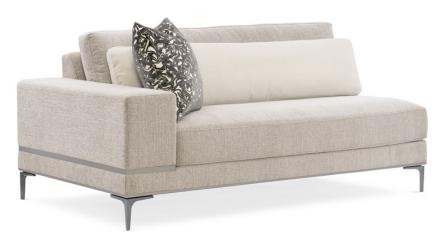

## REPETITION LAF LOVESEAT

m120-420-II1-a

**COLLECTION: MODERN EXPRESSIONS** 

**DIMENSIONS:** 72W x 40D x 29H

The clean lines and smart angles of a Repetition modular sofa create a stylish sectional solution for modern seating. Long uninterrupted planes of finely tailored upholstered cushions create a sumptuous retreat with true simplicity of form. Repetition's frame is finished in London Fog while its metal legs wear Zinc Oxide—adding additional layers of luxe to its refined palette. Ultimately configurable, this stunning seating solution can be arranged to fit your space while reflecting your unique design perspective.

**CONSTRUCTION:** Springdown cushion. | No sag seat. | Feather down pillows.

## **FABRIC:**

Body Fabric: 2793-92CC

Pillow Fabric: 1-Back Kidney Pillow 2794-34CC

1-19"" x 19"" Pillow 8387-92CC