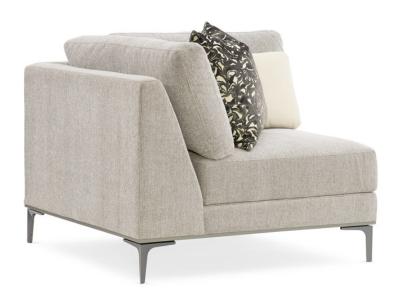

## REPETITION CORNER

m120-420-cr1-a

**COLLECTION:** MODERN EXPRESSIONS

**DIMENSIONS:** 40W x 40D x 29H

The clean lines and smart angles of a Repetition modular sofa create a stylish sectional solution for modern seating. Long uninterrupted planes of finely tailored upholstered cushions create a sumptuous retreat with true simplicity of form. Repetition's frame is finished in London Fog while its metal legs wear Zinc Oxide, adding additional layers of luxe to its refined palette. Ultimately configurable, this stunning seating solution can be arranged to fit your space while reflecting your unique design perspective.

**CONSTRUCTION:** Springdown cushion. | No sag seat. | Feather down pillows.