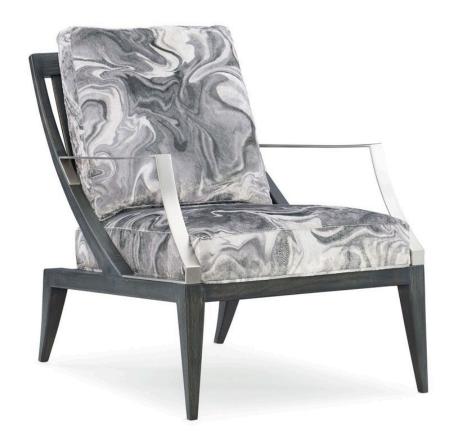

## REPETITION CHAIR

m120-420-132-a

**COLLECTION:** MODERN EXPRESSIONS

**DIMENSIONS:** 26.5W x 26.5D x 31.25H

Curves meet angles in the geometric complexity of this superstar chair. You'll find repetition in the slope of its back and matching curve of its arms. It boasts strong lines softened by the plush comfort of its upholstered seat and back and the touchable softness of its luxurious fabric cover. Highlighted with finishes in Charcoal Stain and Modern Nickel, this captivating chair adds an element of modern sophistication to any room.

**CONSTRUCTION:** Blendown cushion. | No sag seat.

FINISH:

Modern Nickel

## FABRIC:

Body Fabric: 8384-92CC