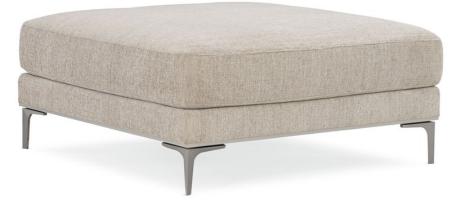

## **REPETITION OTTOMAN**

m120-420-041-a

**COLLECTION:** MODERN EXPRESSIONS

DIMENSIONS: 40W x 40D x 18.5H

Designed as part of the Repetition modular sofa, this ottoman features clean lines and smart angles to a create a stylish sectional solution for modern seating. Its frame is finished in London Fog while its metal legs wear Zinc Oxide—adding additional layers of luxe to its refined palette. Use it as part of Repetition modular sofa or anywhere you want to put your feet up in plush comfort and unquestionable style.

**CONSTRUCTION:** Plush poly foam cushion. | Webbed seat.