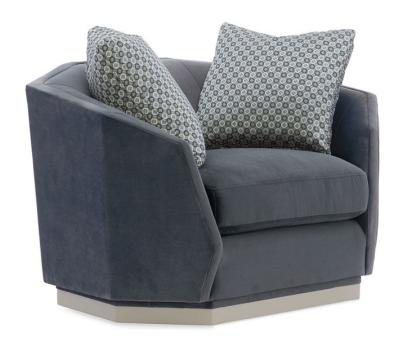

## **EXPRESSIONS SWIVEL CHAIR & 1/2**

m120-420-031-a

**COLLECTION: MODERN EXPRESSIONS** 

**DIMENSIONS:** 46.25W x 40.75D x 30H

Enticing from the first time you see it, this distinctive chair-and-a-half offers the look of contemporary design while giving you the feeling of being cradled within its arms. The octagonal shape draws inspiration from the facets of a diamond as well as modern architecture. It sits elevated upon a wood plinth base, replicating the octagonal shape above, for an aesthetic of true originality. Enclosed within the sanctuary of this sumptuously upholstered piece you can relax in uncompromising style.

**CONSTRUCTION:** Blendown cushion. | No sag seat. | Feather down pillows.