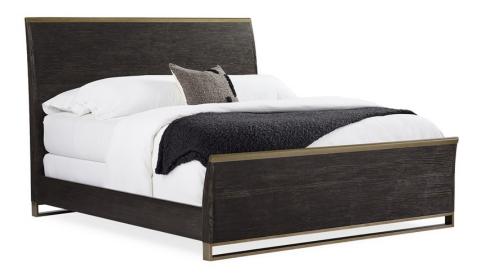

## **REMIX WOOD BED - KING**

m113-019-122

**COLLECTION: MODERN REMIX** 

**AVAILABLE AS:** 

King Queen

**DIMENSIONS:** 80W x 91D x 56H

Bold. Iconic. Uncomplicated. When it comes to commanding attention, this bed has no rival. Its svelte modern shape is underscored by a rich Cerused Oak finish and lined with a metal rail in Bronze Metallic Paint outlining the top of both the headboard and footboard. Handsomely finished siderails in Cerused Oak add continuity while the beds' bottom frame provides a geometric element and is accentuated by a Bronze Metallic Paint finish. With a slightly curved profile, this exceptional bed draws inspiration from the dramatic peak of a wave right before it folds into itself.

**CONSTRUCTION:** Mattress Opening: 78""W x 82""D | Floor to top of slat: low setting 7""; high setting 10""; | Floor to bottom of side rail: 4"" | Side Rail Ht: 11.75"" | Footboard Ht: 24"" | Compatible with adjustable bed frame